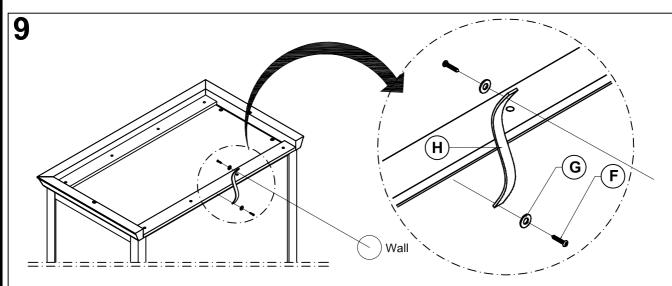

# WALL FIXING INSTRUCTIONS

VERONA DOUBLE WARDROBE

To avoid any risk of tipping, it is recommended to secure this unit to the wall as below instruction guide Due to different wall types, fixing NOT included

## Wall Fixing - if in doubt seek professional advice

Wood If fixing to wood make sure that it isn't chipboard as screws can easily pull away from the core structure

**Brick or Masonry** Use an appropriate wall plug provided you are sure your wall is sound

**Cavity Wall** Special toggle wall plugs are needed. Seek expert advice