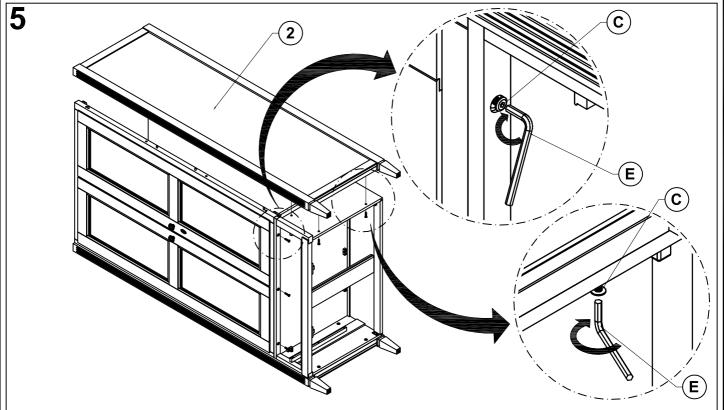

o send you a replacement kit

#### PRODUCT CARE

- Wipe clean using a soft damp cloth followed by dry cloth
- Do not use abrasives or cleaning product which may contain ammonia or solvents
- Take care when handling or moving the furniture. Careless handling can damage wooden furniture, try to lift rather than drag

#### **TOOLS REQUIRED**

• Please use Allen Key (included) and Screwdriver (not included) to assemble the Verona Double Wardrobe







## **ASSEMBLY INSTRUCTIONS**

**VERONA DOUBLE WARDROBE** 



### Hardware and Wall Fixing Packs



# ASSEMBLY INSTRUCTIONS VERONA DOUBLE WARDROBE



Use 4x bolts 30mm to fix the drawer box to LH side panel - as shown



**3** Put the door frame set and place as the dowel pins guide





## **ASSEMBLY INSTRUCTIONS**

**VERONA DOUBLE WARDROBE** 



Use 4x bolts 30mm to fix the drawer box to RH side panel and 3x bolts 30mm to fix the drawer box to door frame set - as shown



## **ASSEMBLY INSTRUCTIONS**

**VERONA DOUBLE WARDROBE** 



# WALL FIXING INSTRUCTIONS

VERONA DOUBLE WARDROBE



To avoid any risk of tipping, it is recommended to secure this unit to the wall as below instruction guide Due to different wall types, fixing NOT included

## Wall Fixing - if in doubt seek professional advice



Wood If fixing to wood make sure that it isn't chipboard as screws can easily pull away from the core structure



**Brick or Masonry** Use an appropriate wall plug provided you are sure your wall is sound



**Cavity Wall** Special toggle wall plugs are needed. Seek expert advice