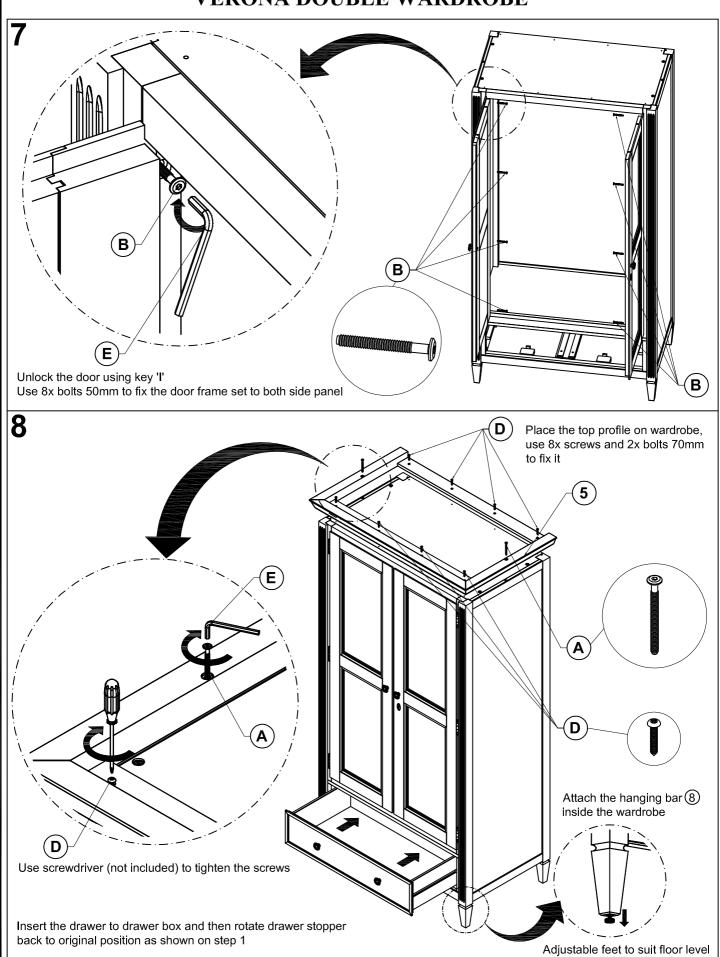

# ASSEMBLY INSTRUCTIONS VERONA DOUBLE WARDROBE

Use 4x bolts 30mm to fix the drawer box to LH side panel - as shown

**3** Put the door frame set and place as the dowel pins guide

## **ASSEMBLY INSTRUCTIONS**

**VERONA DOUBLE WARDROBE** 

Use 4x bolts 30mm to fix the drawer box to RH side panel and 3x bolts 30mm to fix the drawer box to door frame set - as shown