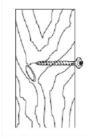

# WALL FIXING INSTRUCTIONS

VERONA DOUBLE WARDROBE

To avoid any risk of tipping, it is recommended to secure this unit to the wall as below instruction guide Due to different wall types, fixing NOT included

## Wall Fixing - if in doubt seek professional advice

Wood If fixing to wood make sure that it isn't chipboard as screws can easily pull away from the core structure

**Brick or Masonry** Use an appropriate wall plug provided you are sure your wall is sound

**Cavity Wall** Special toggle wall plugs are needed. Seek expert advice