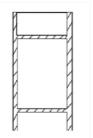

## **ASSEMBLY INSTRUCTIONS**

**VERONA DOUBLE WARDROBE** 

Use 4x bolts 30mm to fix the drawer box to RH side panel and 3x bolts 30mm to fix the drawer box to door frame set - as shown