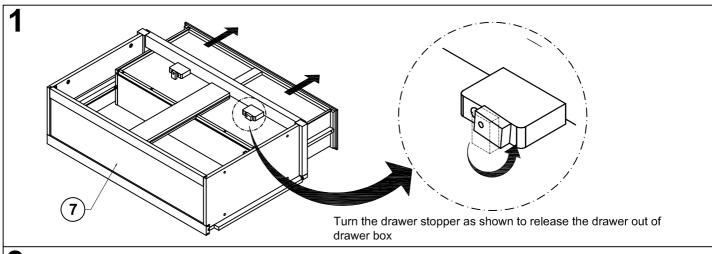

# ASSEMBLY INSTRUCTIONS VERONA DOUBLE WARDROBE

Use 4x bolts 30mm to fix the drawer box to LH side panel - as shown

**3** Put the door frame set and place as the dowel pins guide