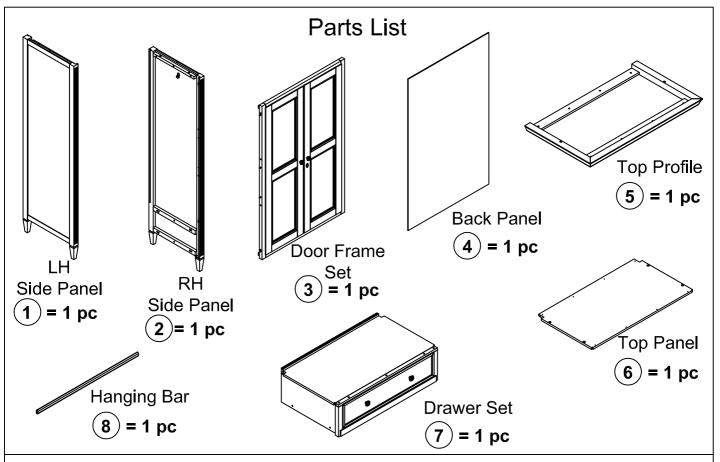

# ASSEMBLY INSTRUCTIONS VERONA DOUBLE WARDROBE

Use 4x bolts 30mm to fix the drawer box to LH side panel - as shown

**3** Put the door frame set and place as the dowel pins guide

## **ASSEMBLY INSTRUCTIONS**

**VERONA DOUBLE WARDROBE** 

Use 4x bolts 30mm to fix the drawer box to RH side panel and 3x bolts 30mm to fix the drawer box to door frame set - as shown