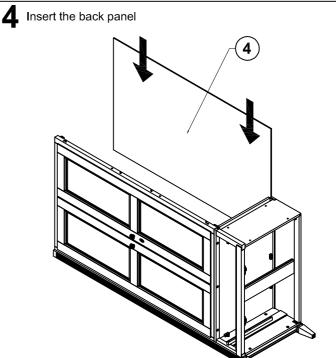

## **ASSEMBLY INSTRUCTIONS**

**VERONA DOUBLE WARDROBE** 

Use 4x bolts 30mm to fix the drawer box to RH side panel and 3x bolts 30mm to fix the drawer box to door frame set - as shown