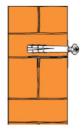

# ASSEMBLY INSTRUCTIONS VERONA DOUBLE WARDROBE

Use 4x bolts 30mm to fix the drawer box to LH side panel - as shown

**3** Put the door frame set and place as the dowel pins guide