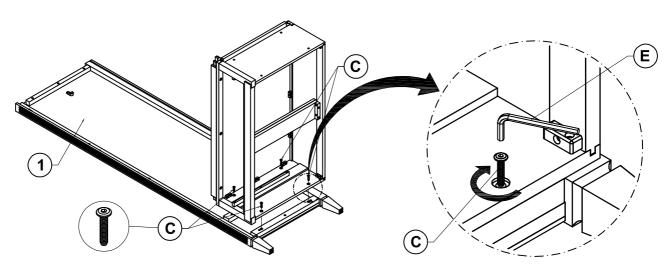

# ASSEMBLY INSTRUCTIONS VERONA DOUBLE WARDROBE

Use 4x bolts 30mm to fix the drawer box to LH side panel - as shown

**3** Put the door frame set and place as the dowel pins guide