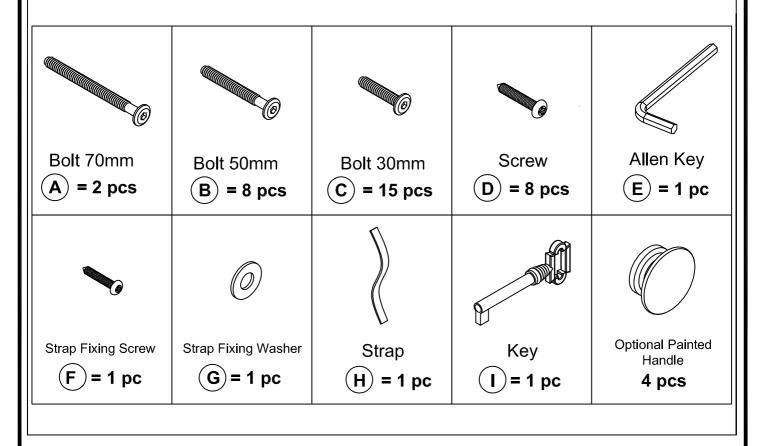

### Hardware and Wall Fixing Packs

# ASSEMBLY INSTRUCTIONS VERONA DOUBLE WARDROBE

Use 4x bolts 30mm to fix the drawer box to LH side panel - as shown

**3** Put the door frame set and place as the dowel pins guide

## **ASSEMBLY INSTRUCTIONS**

**VERONA DOUBLE WARDROBE** 

Use 4x bolts 30mm to fix the drawer box to RH side panel and 3x bolts 30mm to fix the drawer box to door frame set - as shown