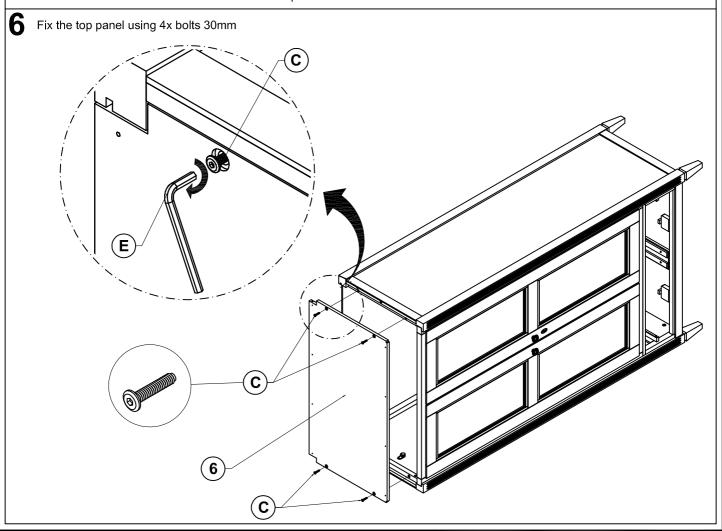

s or cleaning product which may contain ammonia or solvents
- Take care when handling or moving the furniture. Careless handling can damage wooden furniture, try to lift rather than drag

#### **TOOLS REQUIRED**

• Please use Allen Key (included) and Screwdriver (not included) to assemble the Verona Double Wardrobe







## **ASSEMBLY INSTRUCTIONS**

**VERONA DOUBLE WARDROBE** 



### Hardware and Wall Fixing Packs



# ASSEMBLY INSTRUCTIONS VERONA DOUBLE WARDROBE



Use 4x bolts 30mm to fix the drawer box to LH side panel - as shown



**3** Put the door frame set and place as the dowel pins guide





## **ASSEMBLY INSTRUCTIONS**

**VERONA DOUBLE WARDROBE** 



Use 4x bolts 30mm to fix the drawer box to RH side panel and 3x bolts 30mm to fix the drawer box to door frame set - as shown



## **ASSEMBLY INSTRUCTIONS**

**VERONA DOUBLE WARDROBE** 



# WALL FIXING INSTRUCTIONS

VERONA DOUBLE WARDROBE



To avoid any risk of tipping, it is recommended to secure this unit to the wall as below instruction guide Due to different wall types, fixing NOT included

## Wall Fixing - if in doubt seek professional advice



Wood If fixing to wood make sure that it isn't chipboard as screws can easily pull away from the core structure



**Brick or Masonry** Use an appropriate wall plug provided you are sure your wall is sound



**Cavity Wall** Special toggle wall plugs are needed. Seek expert advice