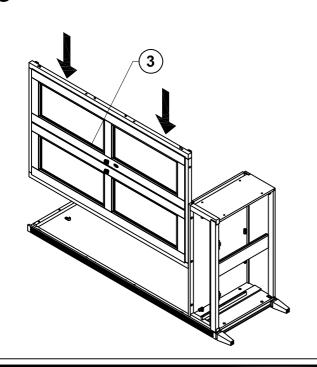

# ASSEMBLY INSTRUCTIONS VERONA DOUBLE WARDROBE

Use 4x bolts 30mm to fix the drawer box to LH side panel - as shown

**3** Put the door frame set and place as the dowel pins guide